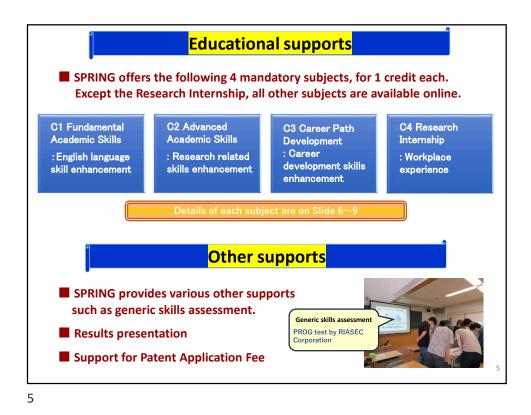

| Subject C1 : Fundamental Academic Skills