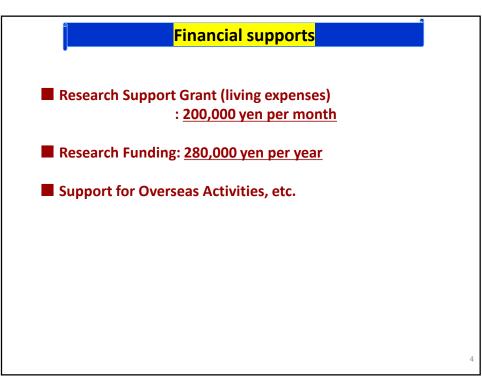

| Subject C1 : Fundamental Academic Skills