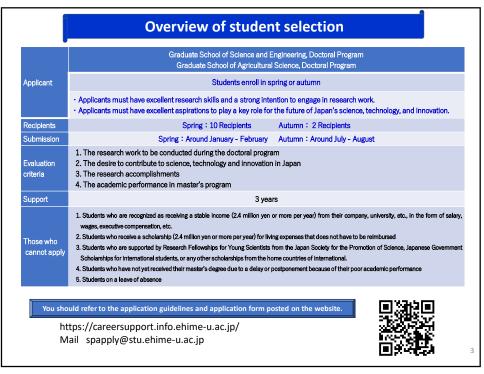

| Subject C1 : Fundamental Academic Skills