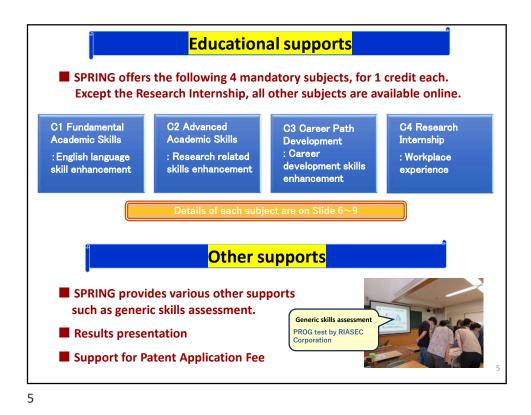

| Subject C1 : Fundamental Academic Skills                                                                                                                                                                                                                                                                                                                                                                                                                                                                                                                                                                                                                                                                                                                                                                                                                                                                                                                                                                                                                                                                                                                                                                                                                                                                                                                                                                                                                                                                                                                                                                                                                                                                                                                                                                                                                                                                                                                                                         |      |                                                                                               |
|--------------------------------------------------------------------------------------------------------------------------------------------------------------------------------------------------------------------------------------------------------------------------------------------------------------------------------------------------------------------------------------------------------------------------------------------------------------------------------------------------------------------------------------------------------------------------------------------------------------------------------------------------------------------------------------------------------------------------------------------------------------------------------------------------------------------------------------------------------------------------------------------------------------------------------------------------------------------------------------------------------------------------------------------------------------------------------------------------------------------------------------------------------------------------------------------------------------------------------------------------------------------------------------------------------------------------------------------------------------------------------------------------------------------------------------------------------------------------------------------------------------------------------------------------------------------------------------------------------------------------------------------------------------------------------------------------------------------------------------------------------------------------------------------------------------------------------------------------------------------------------------------------------------------------------------------------------------------------------------------------|------|-----------------------------------------------------------------------------------------------|
| <1 Credit>                                                                                                                                                                                                                                                                                                                                                                                                                                                                                                                                                                                                                                                                                                                                                                                                                                                                                                                                                                                                                                                                                                                                                                                                                                                                                                                                                                                                                                                                                                                                                                                                                                                                                                                                                                                                                                                                                                                                                                                       |      |                                                                                               |
| To improve research skills necessary for independent researchers and engineers, this subject offers presentation exercises in English and<br>has lectures on practical English communication in business situations from those who have been posted overseas in companies, etc. In<br>addition, exercises focusing on writing will also be conducted. Through them, students will develop well-balanced, comprehensive, and<br>practical English skills that can be used in both academic and business situations.                                                                                                                                                                                                                                                                                                                                                                                                                                                                                                                                                                                                                                                                                                                                                                                                                                                                                                                                                                                                                                                                                                                                                                                                                                                                                                                                                                                                                                                                               |      |                                                                                               |
| Topics                                                                                                                                                                                                                                                                                                                                                                                                                                                                                                                                                                                                                                                                                                                                                                                                                                                                                                                                                                                                                                                                                                                                                                                                                                                                                                                                                                                                                                                                                                                                                                                                                                                                                                                                                                                                                                                                                                                                                                                           | Hour | Contents                                                                                      |
| 1 English Presentation Exercise 1                                                                                                                                                                                                                                                                                                                                                                                                                                                                                                                                                                                                                                                                                                                                                                                                                                                                                                                                                                                                                                                                                                                                                                                                                                                                                                                                                                                                                                                                                                                                                                                                                                                                                                                                                                                                                                                                                                                                                                | 2.0H | Exercise to explain the outline of each research to participants in English                   |
| 2 English Presentation Exercise 2                                                                                                                                                                                                                                                                                                                                                                                                                                                                                                                                                                                                                                                                                                                                                                                                                                                                                                                                                                                                                                                                                                                                                                                                                                                                                                                                                                                                                                                                                                                                                                                                                                                                                                                                                                                                                                                                                                                                                                | 1.5H |                                                                                               |
| 3 English Presentation Exercise 3                                                                                                                                                                                                                                                                                                                                                                                                                                                                                                                                                                                                                                                                                                                                                                                                                                                                                                                                                                                                                                                                                                                                                                                                                                                                                                                                                                                                                                                                                                                                                                                                                                                                                                                                                                                                                                                                                                                                                                | 1.5H |                                                                                               |
| 4 Business English by an experienced professional                                                                                                                                                                                                                                                                                                                                                                                                                                                                                                                                                                                                                                                                                                                                                                                                                                                                                                                                                                                                                                                                                                                                                                                                                                                                                                                                                                                                                                                                                                                                                                                                                                                                                                                                                                                                                                                                                                                                                | 1.5H | Lecture on business practices by a person with work experience in a<br>company located abroad |
| 5 English Writing Exercise 1                                                                                                                                                                                                                                                                                                                                                                                                                                                                                                                                                                                                                                                                                                                                                                                                                                                                                                                                                                                                                                                                                                                                                                                                                                                                                                                                                                                                                                                                                                                                                                                                                                                                                                                                                                                                                                                                                                                                                                     | 1.5H | Exercises to develop grammar and expression skills                                            |
| 6 English Writing Exercise 2                                                                                                                                                                                                                                                                                                                                                                                                                                                                                                                                                                                                                                                                                                                                                                                                                                                                                                                                                                                                                                                                                                                                                                                                                                                                                                                                                                                                                                                                                                                                                                                                                                                                                                                                                                                                                                                                                                                                                                     | 1.5H |                                                                                               |
| 7 English Writing Exercise 3                                                                                                                                                                                                                                                                                                                                                                                                                                                                                                                                                                                                                                                                                                                                                                                                                                                                                                                                                                                                                                                                                                                                                                                                                                                                                                                                                                                                                                                                                                                                                                                                                                                                                                                                                                                                                                                                                                                                                                     | 1.5H |                                                                                               |
| 8 English Writing Exercise 4                                                                                                                                                                                                                                                                                                                                                                                                                                                                                                                                                                                                                                                                                                                                                                                                                                                                                                                                                                                                                                                                                                                                                                                                                                                                                                                                                                                                                                                                                                                                                                                                                                                                                                                                                                                                                                                                                                                                                                     | 1.5H |                                                                                               |
| English Presentation   Exercise English by an greering of grotessional   Image: Second of the second |      |                                                                                               |